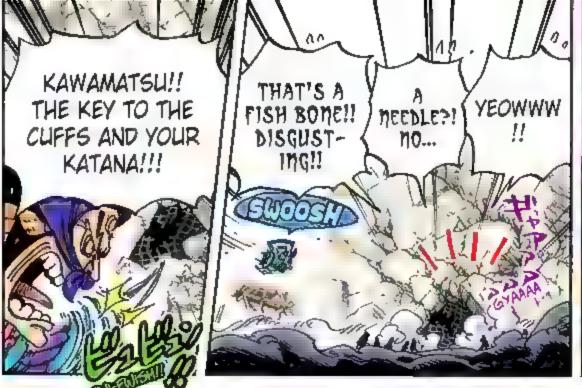

Toko Kamuro, Yasuie's

Kozuki Hiyori Momonosuke's Little Sister

Ashura Doji (Shurenmaru) Chief, Head Mountain

Kawamatsu Samurai of Wano

Gyukimaru Bandit Warrior-

Kamazo the Manslayer Wanted Man in the Capital